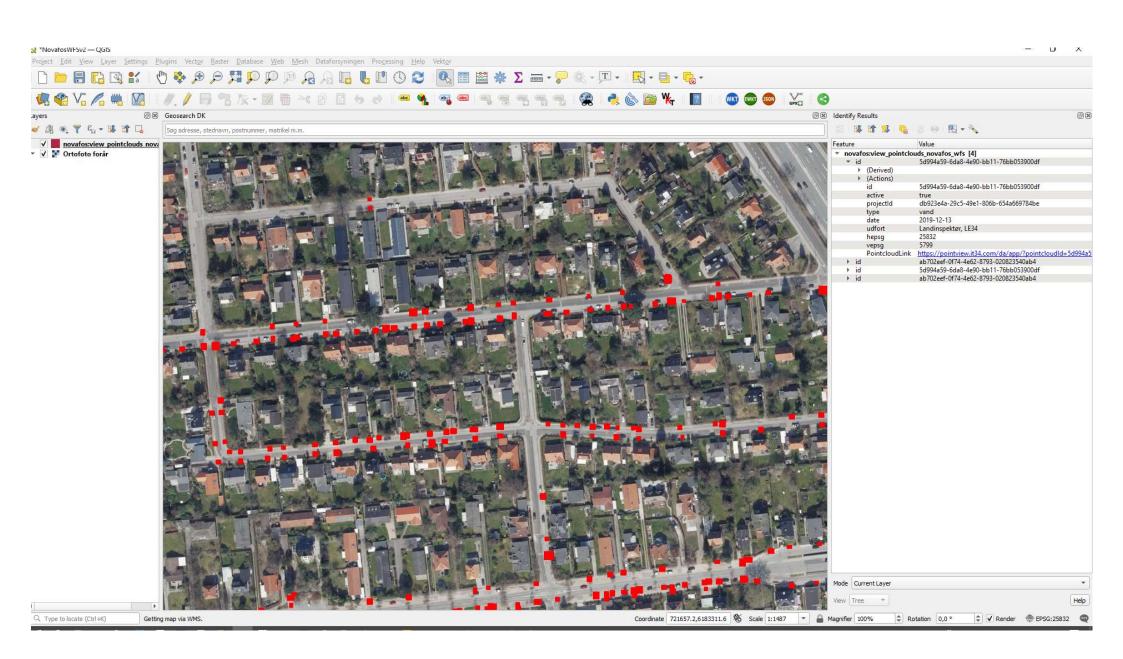

ommen.



#### April 2019: Milepæl

Version 1.0 klar i AppStore og GooglePlay. Testes af Novafos og Aarhus Vand.



#### September 2018:

Workshop, mock-up af første idé Dataindsamlig hos graveentreprenør

Dataindsamlig hos graveentrepr uden behov for landmåler



#### Januar-marts 2019: Sprint

App-udvikling Software-udvikling

Repeat





Version 2 in 2020 Version 3 in 2021

Version 4 in 2022





# PointView & SmartSurvey



## SmartSurvey, PointView og Dashboard

### SmartSurvey

Mobil app til indsamling af videodata



### PointView

Online platform forankret i browser til visualisering af massive datamængder



### Dashboard

Administration af data samt visualisering af dokumentation





**SmartSurvey** 























## **Q-GIS** example



## **Q-GIS** example

















# Questions and Comments

Rasmus Lindeneg Johansen RLJ@it34.com