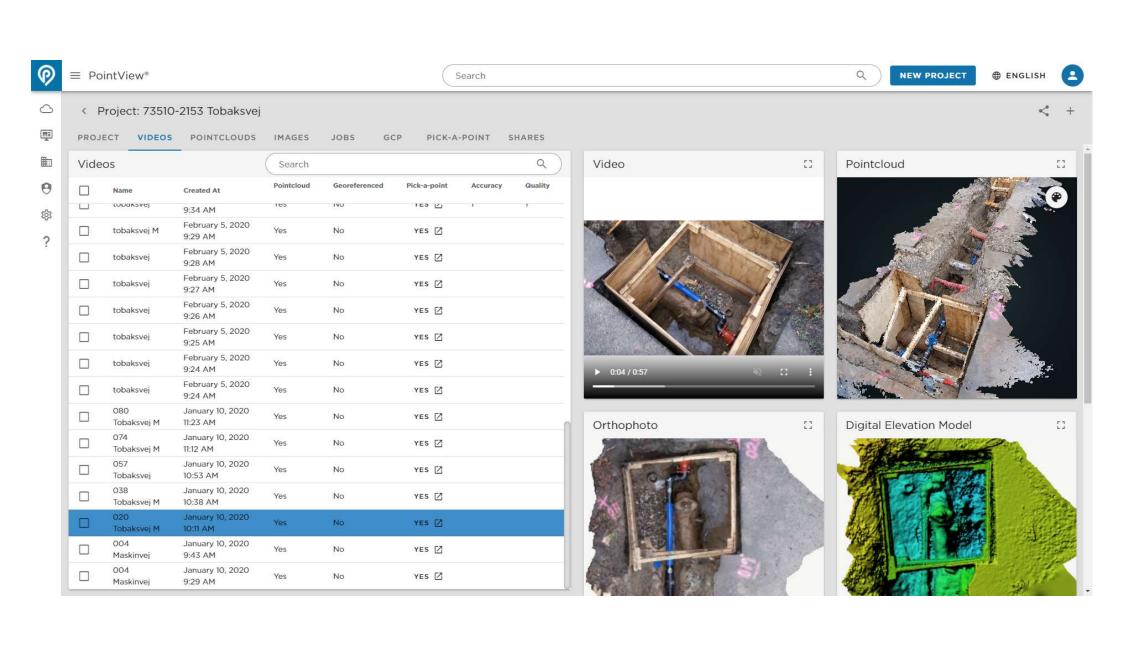

### PointView

Online platform forankret i browser til visualisering af massive datamængder

### Dashboard

Administration af data samt visualisering af dokumentation

**SmartSurvey** 