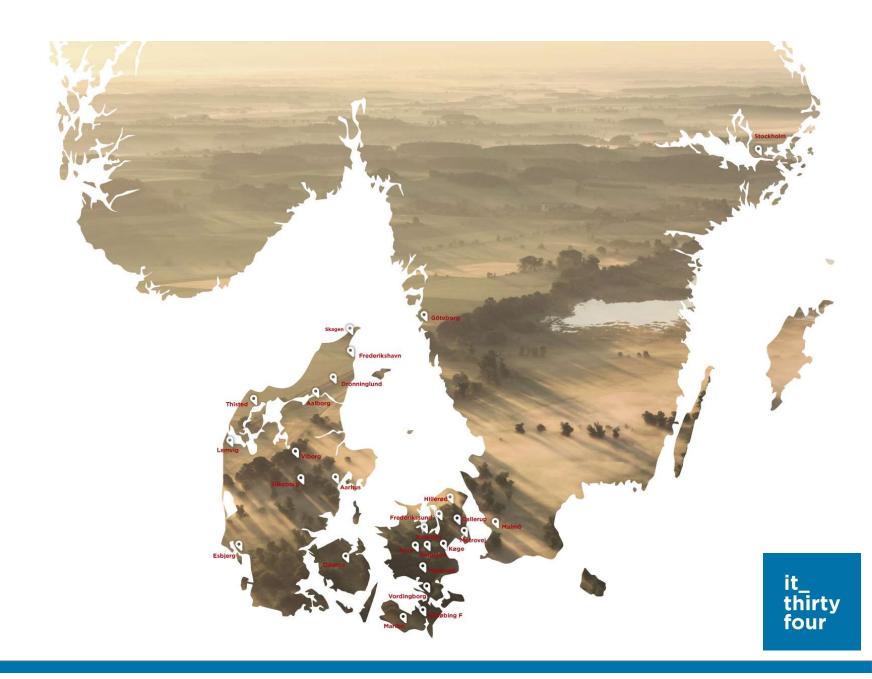

IT34



## Rasmus Lindeneg Johansen

- 2003, Charted Surveyor, Aalborg University
- 15 years in COWI Mapping and about 2 years in IT34
  - Ended up as Senior Project Manager
  - Presently product owner of PointView and SmartSurvey
- Geodata production
  - 3D City modeling, Orthophoto, Oblique imagery, Aerial LiDAR, Terrain models, Vector mapping, Panorama images for Denmark, UAV acquisition for inspection, 3D content for simulations, etc

# Innovation is Easy!

### INNOVATION FUNNEL

Enter your sub headline here





### **DEN RØDE TRÅD**

### Fra udfordring til løsning



#### December 2018: Milepæl

Erkendelse af at løsningen ikke skulle kræve andet udstyr end en mobiltelefon, som alle har i lommen.



#### April 2019: Milepæl

Version 1.0 klar i AppStore og GooglePlay. Testes af Novafos og Aa