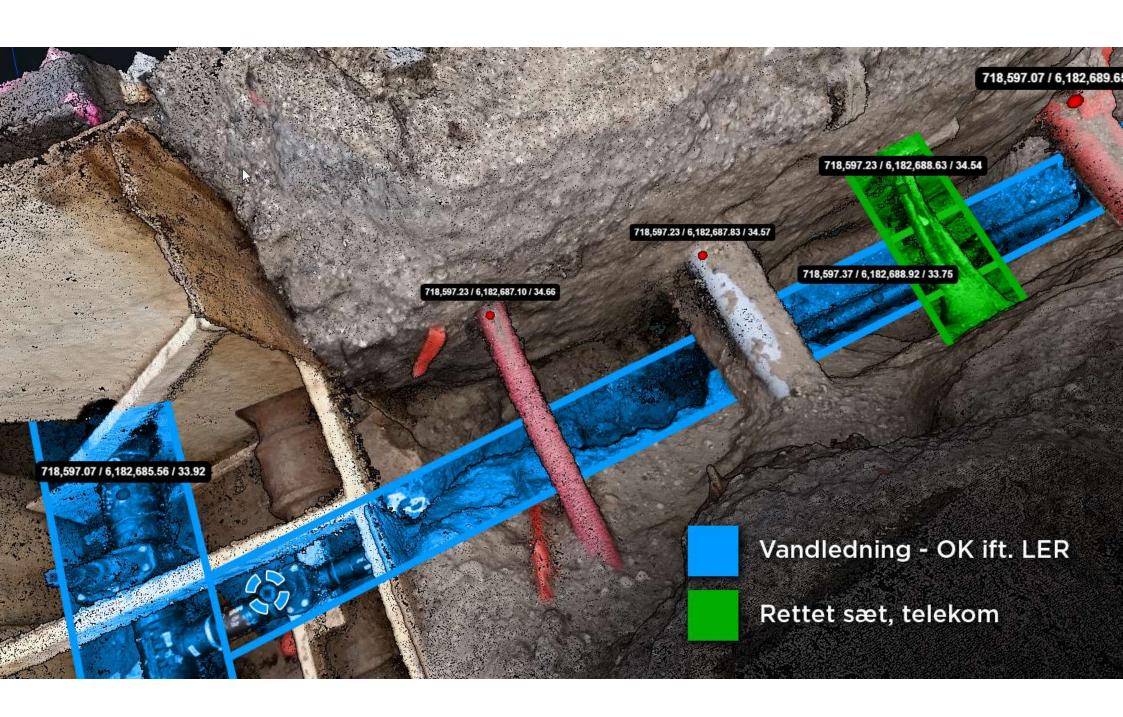

### PointView

Online platform forankret i browser til visualisering af massive datamængder