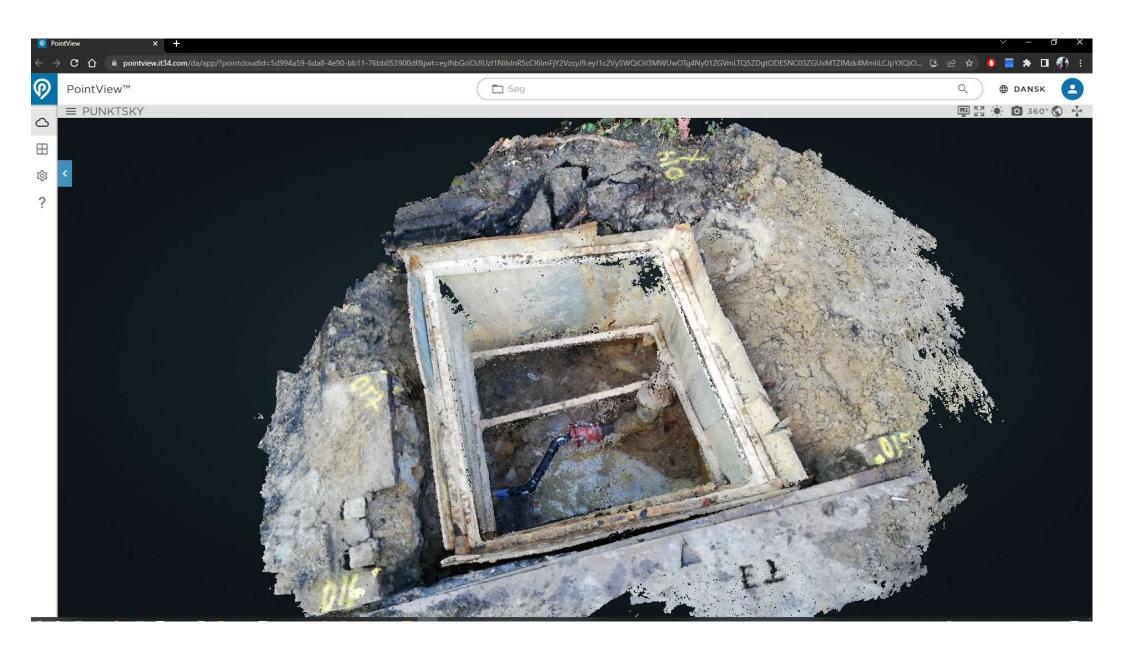

### PointView

Online platform forankret i browser til visualisering af massive datamængder