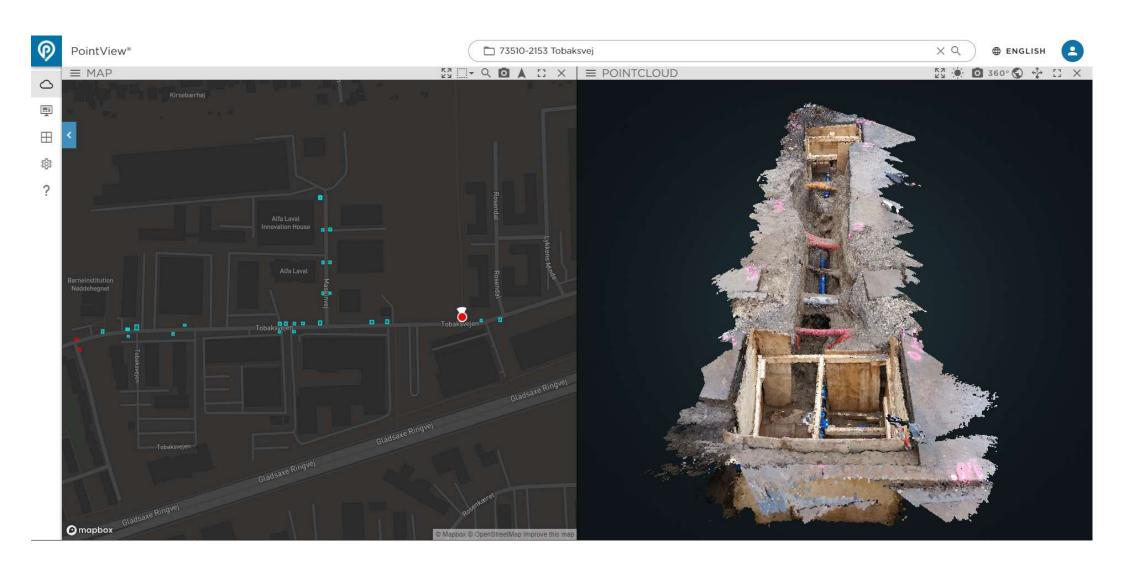

# PointView & SmartSurvey

## SmartSurvey, PointView og Dashboard

### PointView

Online platform forankret i browser til visualisering af massive datamængder