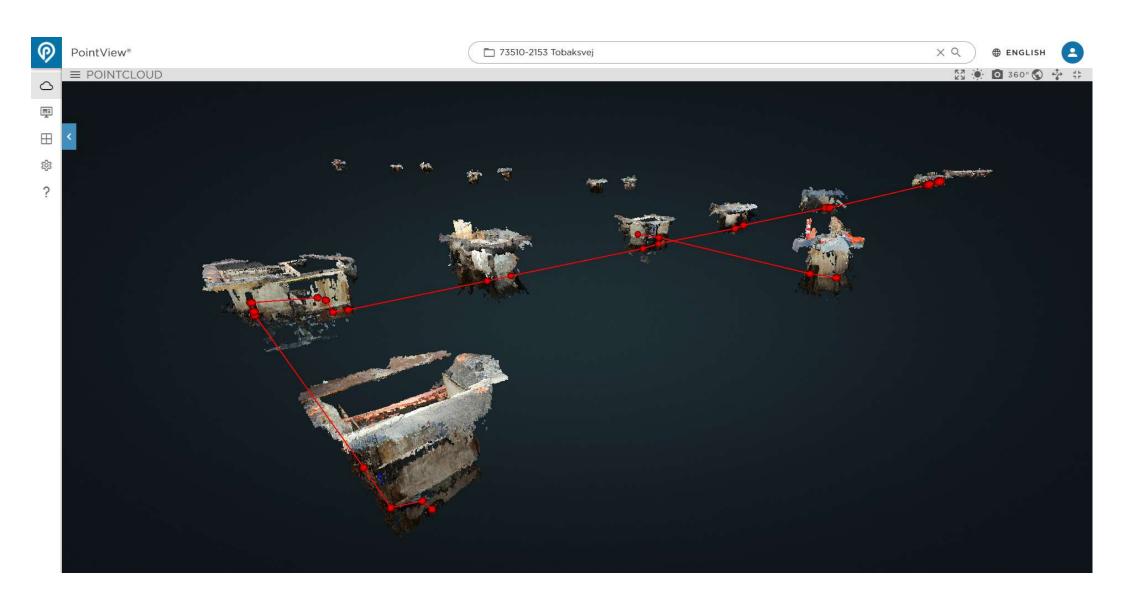

### PointView

Online platform forankret i browser til visualisering af massive datamængder