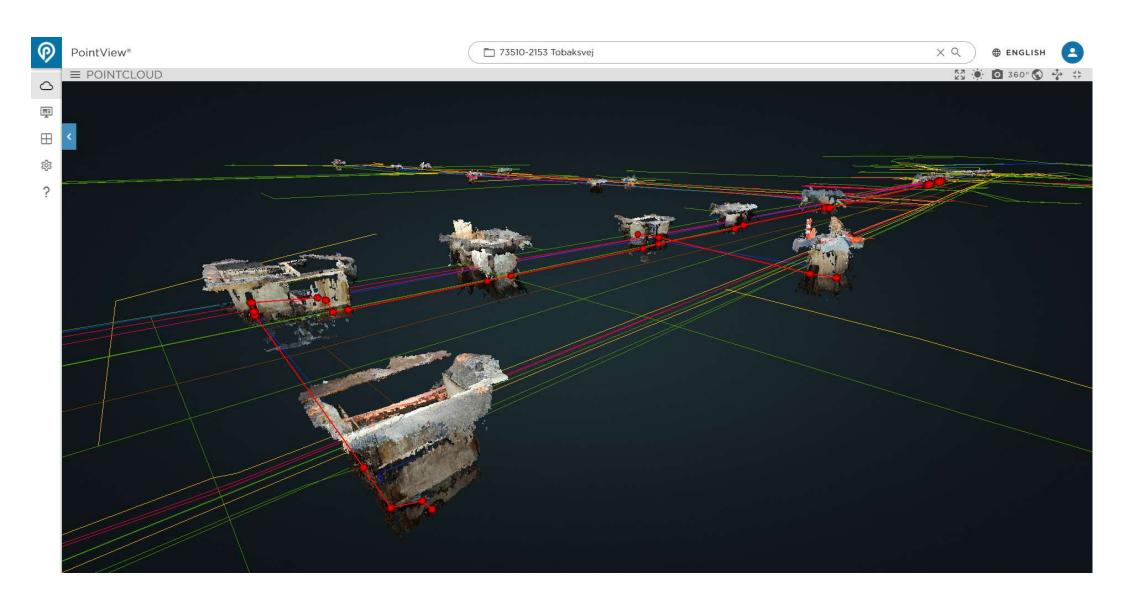

### PointView

Online platform forankret i browser til visualisering af massive datamængder