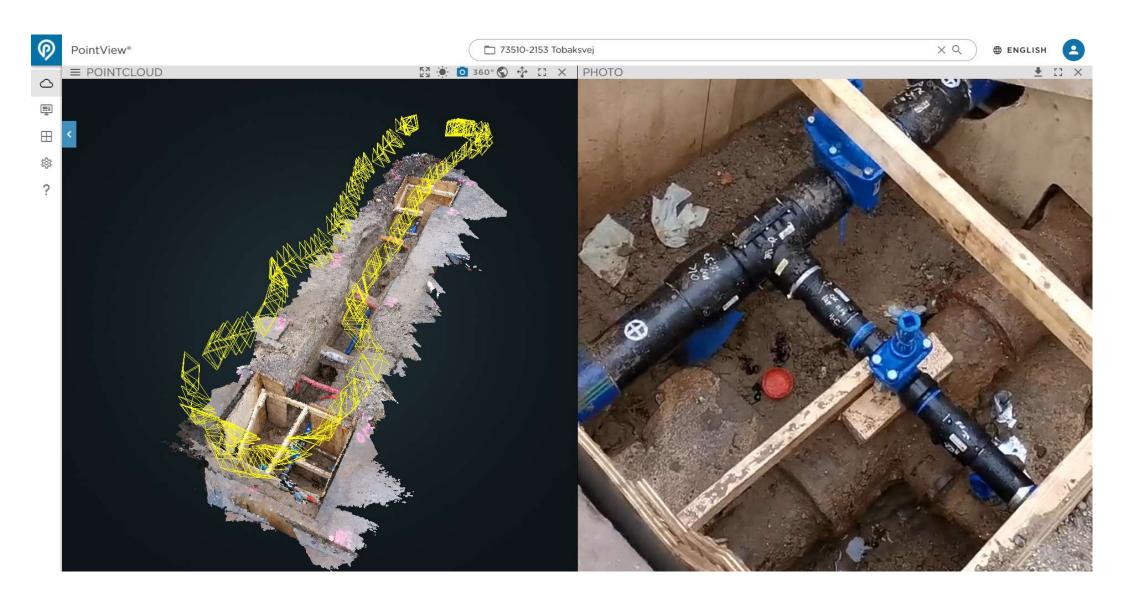

# PointView & SmartSurvey

## SmartSurvey, PointView og Dashboard

### PointView

Online platform forankret i browser til visualisering af massive datamængder