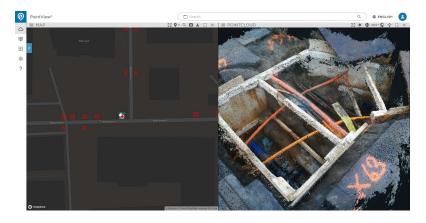

### PointView

Online platform forankret i browser til visualisering af massive datamængder