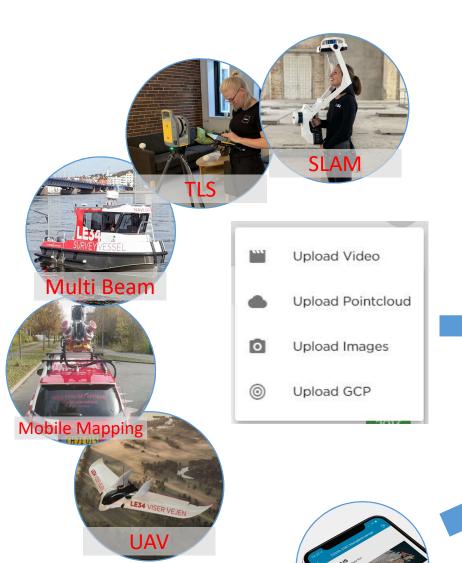

l

Erkendelse af at løsningen ikke skulle kræve andet udstyr end en mobiltelefon, som alle har i lommen.



#### April 2019: Milepæl

Version 1.0 klar i AppStore og GooglePlay. Testes af Novafos og Aarhus Vand.



#### September 2018:

Workshop, mock-up af første idé Dataindsamlig hos graveentreprenør

Dataindsamlig hos graveentrepr uden behov for landmåler



#### Januar-marts 2019: Sprint

App-udvikling Software-udvikling

Repeat





Version 2 in 2020 Version 3 in 2021

Version 4 in 2022





# PointView & SmartSurvey



## SmartSurvey, PointView og Dashboard

### SmartSurvey

Mobil app til indsamling af videodata



### PointView

Online platform forankret i browser til visualisering af massive datamængder



### Dashboard

Administration af data samt visualisering af dokumentation





**SmartSurvey** 























## **Q-GIS** example



## **Q-GIS** example

















# Questions and Comments

Rasmus Lindeneg Johansen RLJ@it34.com