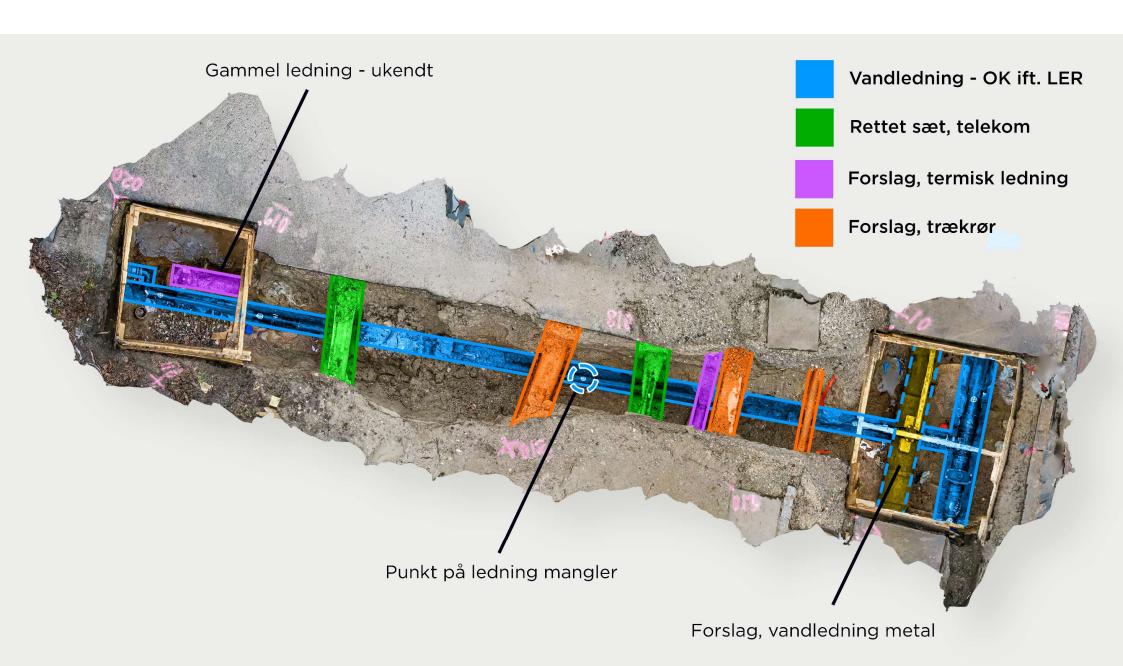

ar i lommen.



#### April 2019: Milepæl

Version 1.0 klar i AppStore og GooglePlay. Testes af Novafos og Aarhus Vand.



#### September 2018:

Workshop, mock-up af første idé Dataindsamlig hos graveentreprenør

Dataindsamlig hos graveentrepr uden behov for landmåler



#### Januar-marts 2019: Sprint

App-udvikling Software-udvikling

Repeat





Version 2 in 2020 Version 3 in 2021

Version 4 in 2022





# PointView & SmartSurvey



## SmartSurvey, PointView og Dashboard

### SmartSurvey

Mobil app til indsamling af videodata



### PointView

Online platform forankret i browser til visualisering af massive datamængder



### Dashboard

Administration af data samt visualisering af dokumentation





**SmartSurvey** 























## **Q-GIS** example



## **Q-GIS** example

















# Questions and Comments

Rasmus Lindeneg Johansen RLJ@it34.com