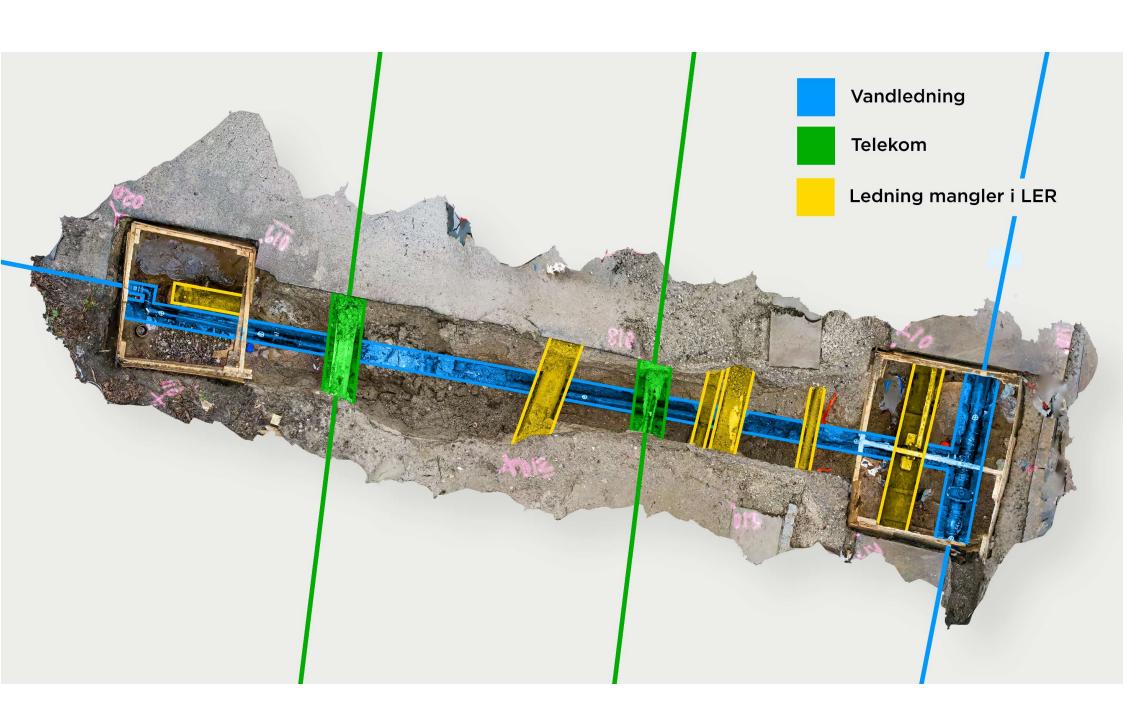

har i lommen.



#### April 2019: Milepæl

Version 1.0 klar i AppStore og GooglePlay. Testes af Novafos og Aarhus Vand.



#### September 2018:

Workshop, mock-up af første idé Dataindsamlig hos graveentreprenør

Dataindsamlig hos graveentrepr uden behov for landmåler



#### Januar-marts 2019: Sprint

App-udvikling Software-udvikling

Repeat





Version 2 in 2020 Version 3 in 2021

Version 4 in 2022





# PointView & SmartSurvey



## SmartSurvey, PointView og Dashboard

### SmartSurvey

Mobil app til indsamling af videodata



### PointView

Online platform forankret i browser til visualisering af massive datamængder



### Dashboard

Administration af data samt visualisering af dokumentation





**SmartSurvey** 























## **Q-GIS** example



## **Q-GIS** example

















# Questions and Comments

Rasmus Lindeneg Johansen RLJ@it34.com