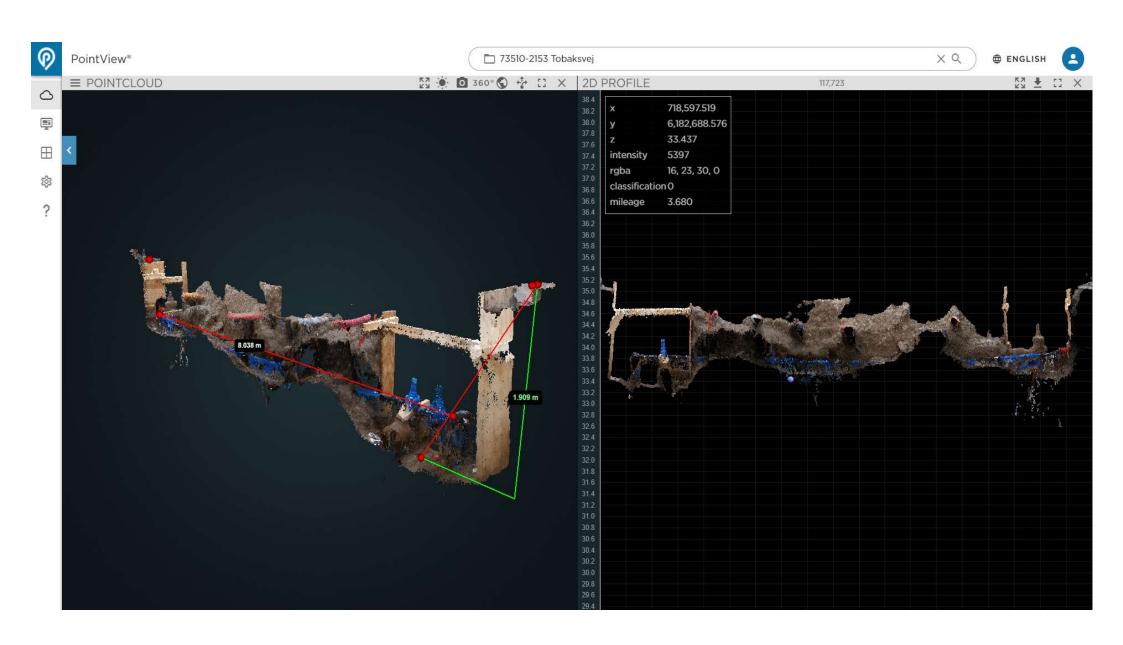

# PointView & SmartSurvey

## SmartSurvey, PointView og Dashboard

### PointView

Online platform forankret i browser til visualisering af massive datamængder