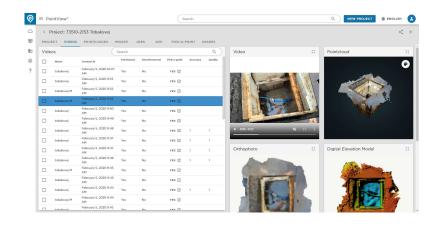

### Dashboard

Administration af data samt visualisering af dokumentation

**SmartSurvey** 