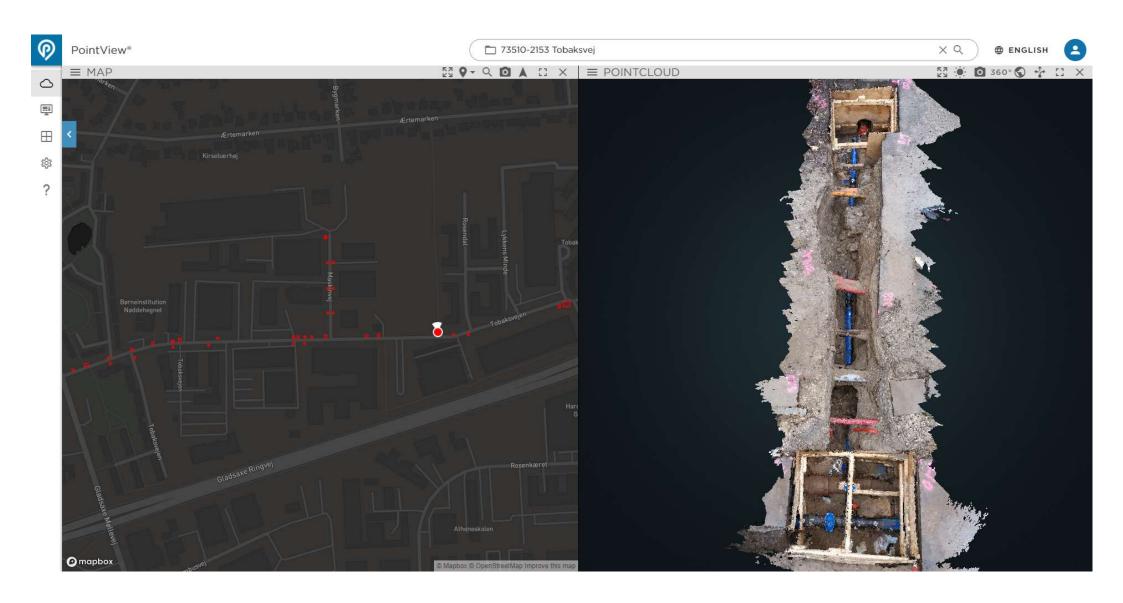

### PointView

Online platform forankret i browser til visualisering af massive datamængder