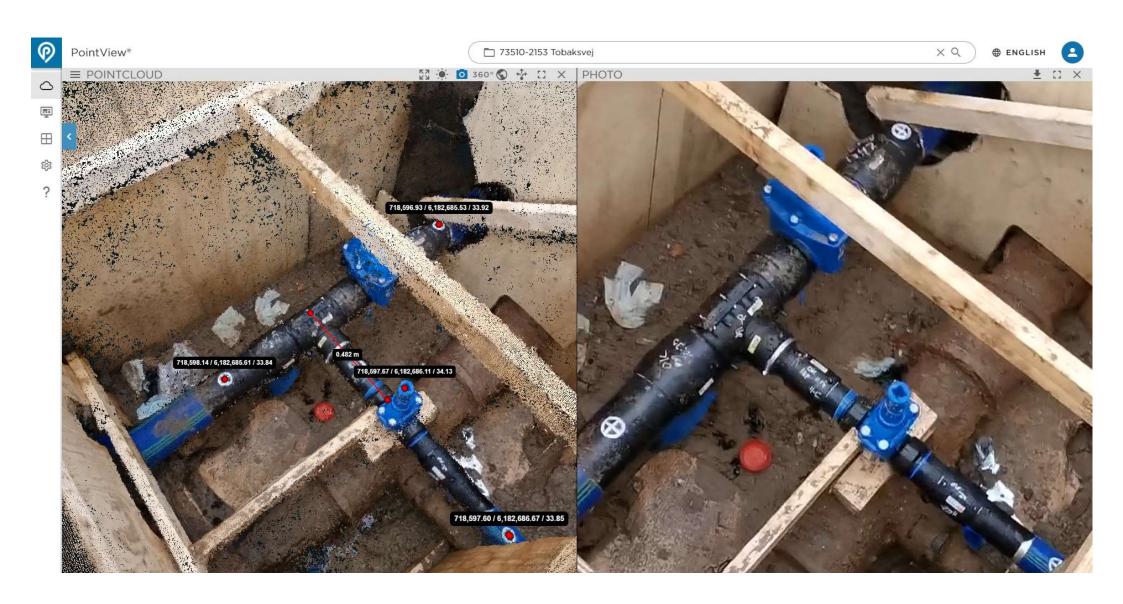

# PointView & SmartSurvey

## SmartSurvey, PointView og Dashboard

### PointView

Online platform forankret i browser til visualisering af massive datamængder