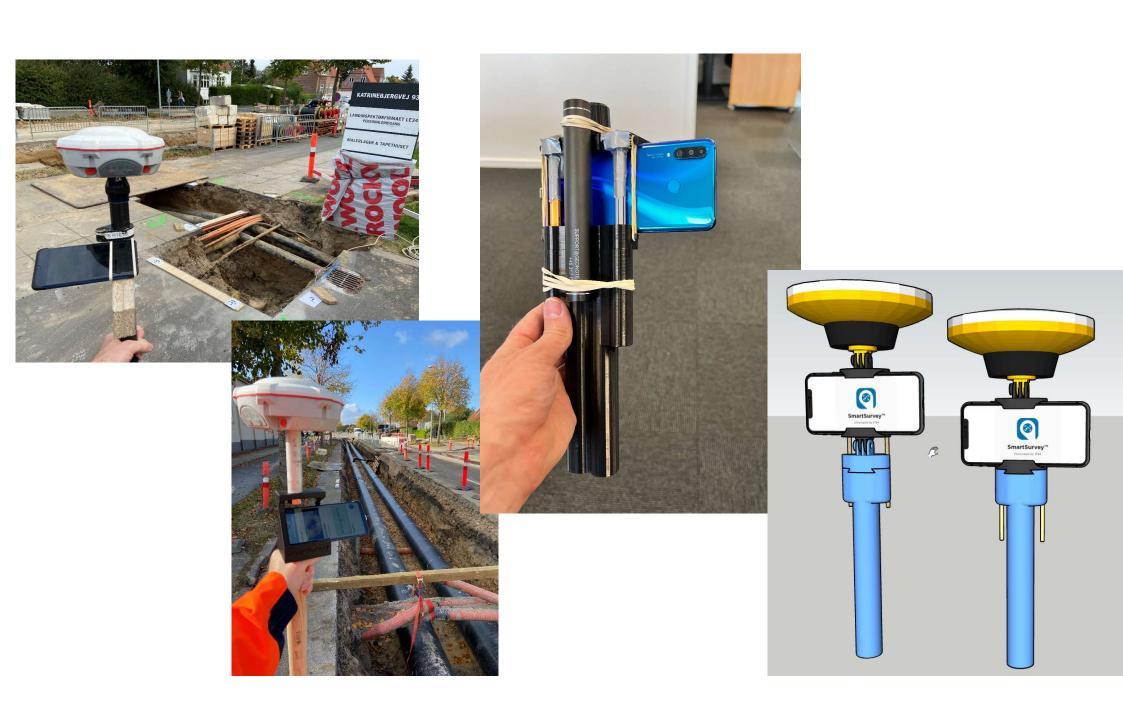

### SmartSurvey

Mobil app til indsamling af videodata

### PointView

Online platform forankret i browser til visualisering af massive datamængder

### Dashboard

Administration af data samt visualisering af dokumentation

**SmartSurvey** 