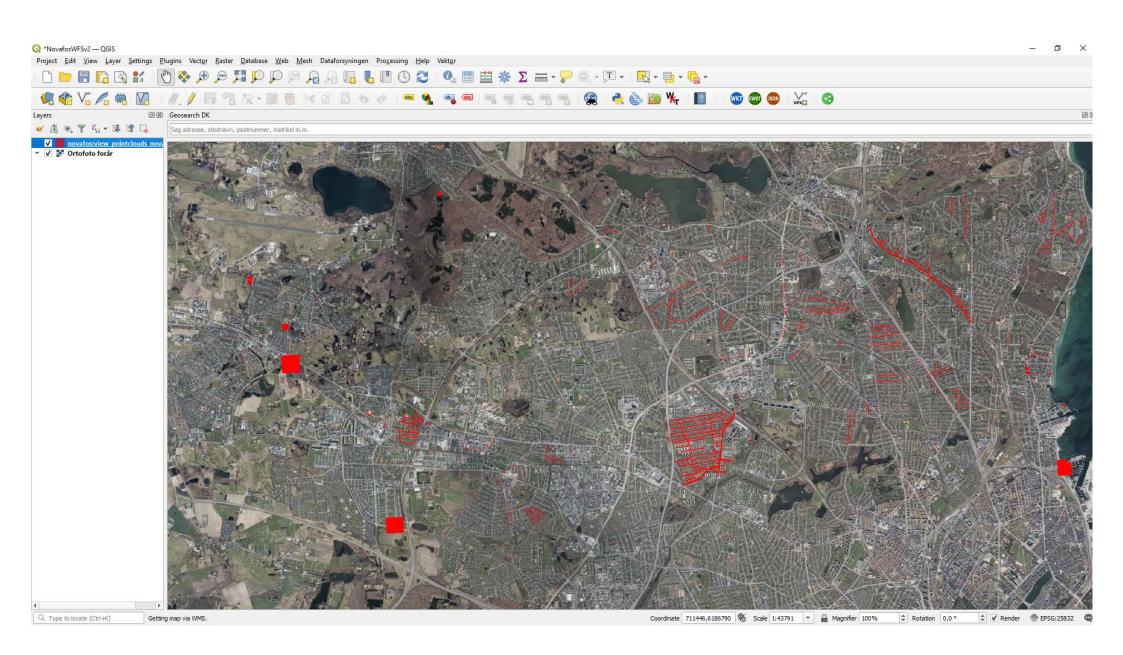

lommen.



#### April 2019: Milepæl

Version 1.0 klar i AppStore og GooglePlay. Testes af Novafos og Aarhus Vand.



#### September 2018:

Workshop, mock-up af første idé Dataindsamlig hos graveentreprenør

Dataindsamlig hos graveentrepr uden behov for landmåler



#### Januar-marts 2019: Sprint

App-udvikling Software-udvikling

Repeat





Version 2 in 2020 Version 3 in 2021

Version 4 in 2022





# PointView & SmartSurvey



## SmartSurvey, PointView og Dashboard

### SmartSurvey

Mobil app til indsamling af videodata



### PointView

Online platform forankret i browser til visualisering af massive datamængder



### Dashboard

Administration af data samt visualisering af dokumentation





**SmartSurvey** 























## **Q-GIS** example



## **Q-GIS** example

















# Questions and Comments

Rasmus Lindeneg Johansen RLJ@it34.com