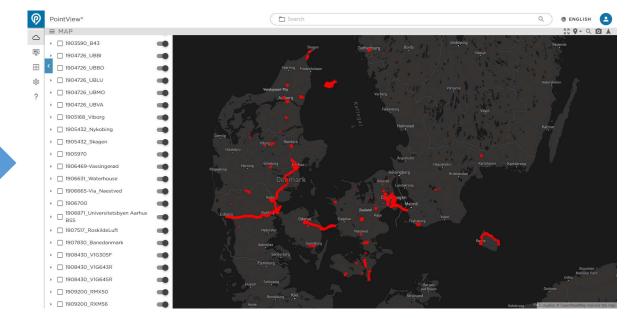

### PointView

Online platform forankret i browser til visualisering af massive datamængder